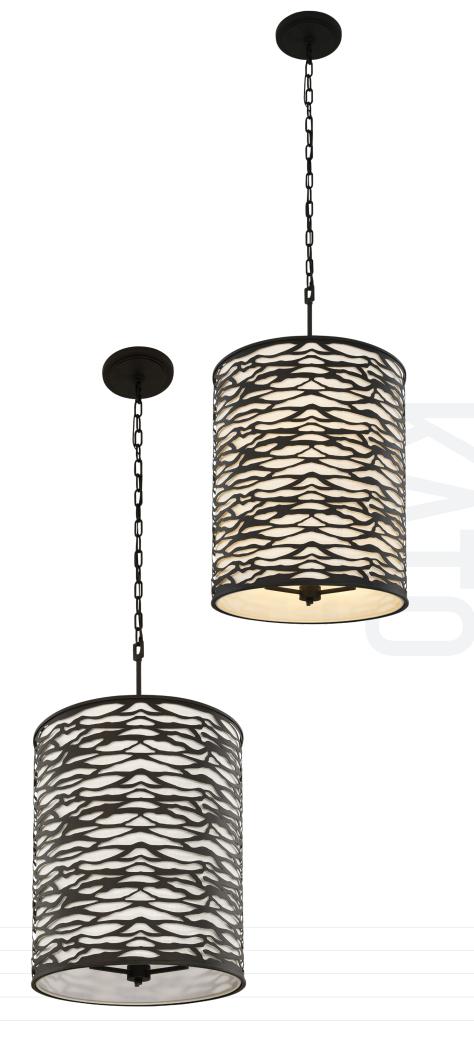

## 348F06CB KATO

**SELLING POINTS**: Inspired by Mankato, MN Kato comes with a removable bone linen shade finished in Carbon Black and Havana Gold.

CLASSIFICATION: Taking in mountain views from the valley floor or scanning the waves along the shore?
Bask in the warm glow from pieces in the Kato collection.
Timeless design and classic lines of the clean bone linen shade are encased by a rugged, natural patterned cage in durable Carbon Black or Havana Gold. Cuddle up under a cozy blanket and take in the sunset after a day of outdoor adventures.

## 6 LIGHT TALL PENDANT

Product ID 348F06CB

Item Name Kato 6-Lt Tall Pendant

Finish Carbon

Product Diameter 18 in./45.72 cm

Product Height 26 in./66.04 cm

**Product Weight** 17 lbs./7.73 kg

Shade Width 17 in./43.18 cm

Shade Height 23.75 in./60.33 cm

Canopy Diameter 6.5 in./16.51 cm

Canopy Thickness 1 in./2.54 cm

Lamping 6 60W Candelabra

Dimmable Yes

**Chain** 10 ft./3.04 m

**Stem** 1 8 in./20.3 cm

**Notes** Fixture height with

stem is 34 in./86.4 cm