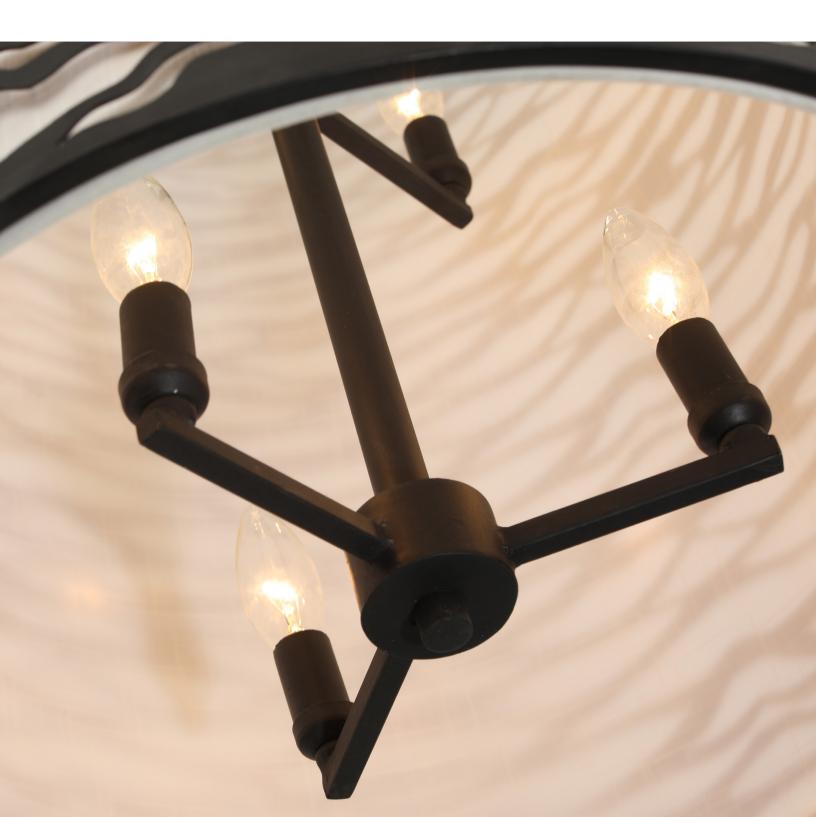

## 6 LIGHT TALL PENDANT

Product ID 348F06CB

Item Name Kato 6-Lt Tall Pendant

Finish Carbon

Product Diameter 18 in./45.72 cm

Product Height 26 in./66.04 cm

**Product Weight** 17 lbs./7.73 kg

Shade Width 17 in./43.18 cm

Shade Height 23.75 in./60.33 cm

Canopy Diameter 6.5 in./16.51 cm

Canopy Thickness 1 in./2.54 cm

Lamping 6 60W Candelabra

Dimmable Yes

**Chain** 10 ft./3.04 m

**Stem** 1 8 in./20.3 cm

**Notes** Fixture height with

stem is 34 in./86.4 cm