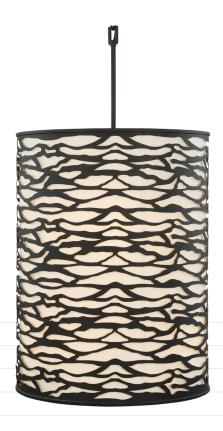

## 348F06CB KATO

**SELLING POINTS**: Inspired by Mankato, MN Kato comes with a removable bone linen shade finished in Carbon Black and Havana Gold.

CLASSIFICATION: Taking in mountain views from the valley floor or scanning the waves along the shore?
Bask in the warm glow from pieces in the Kato collection.
Timeless design and classic lines of the clean bone linen shade are encased by a rugged, natural patterned cage in durable Carbon Black or Havana Gold. Cuddle up under a cozy blanket and take in the sunset after a day of outdoor adventures.

## 6 LIGHT TALL PENDANT

Product ID 348F06CB

Item Name Kato 6-Lt Tall Pendant

Finish Carbon

Product Diameter 18 in./45.72 cm

Product Height 26 in./66.04 cm

**Product Weight** 17 lbs./7.73 kg

Shade Width 17 in./43.18 cm